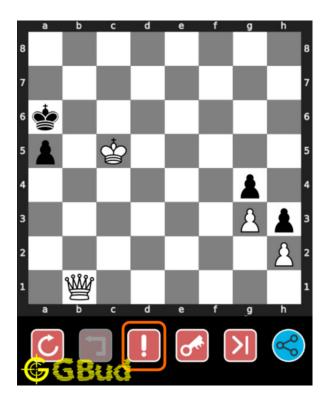

## How to get help for moves in the medium chess puzzle 0064

To get help or the possible next moves in the puzzle, , follow the steps given below

- 1. Go to the puzzle page
- 2. Click the help button (exclamation mark as shown below) to get help or suggestion on next possible move

Figure 8: Click the help button to get help on next move @ https://gbud. in/g6n5zx2

Figure 9: Solve more medium puzzles @ https://gbud.in/chsmdpz

Figure 10: Solve other puzzles @ https://gbud.in/chsgppz