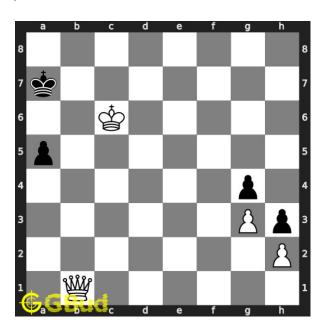

#### Move 3 Move by white

Figure 6: Qb7# - This is called queen mate. Opponent's king has no free squares to move.