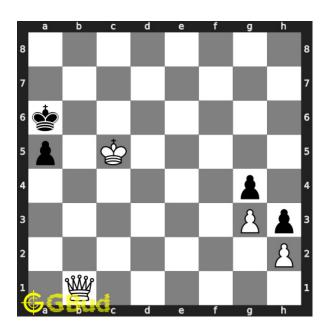

#### Medium chess puzzle 0064

Figure 1: Solve this medium chess puzzle 0064. Mate in 2 moves @ https://gbud.in/g6n5zx2

Figure 2: Solve this medium chess puzzle online with solution @ https://gbud.in/g6n5zx2

#### Solution 1

**Initial board position** This is the initial board position of medium chess puzzle 0064.

Figure 3: Initial board position of medium chess puzzle 0064

Move 1 Move by white

Figure 4: Kc6 - This the a crucial move required to checkmate in next move.