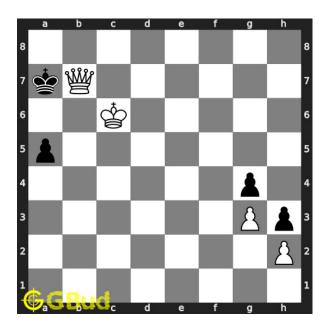

#### Medium chess puzzle 0064

Figure 1: Solve this medium chess puzzle 0064. Mate in 2 moves @ https://gbud.in/g6n5zx2

Figure 2: Solve this medium chess puzzle online with solution @ https://gbud.in/g6n5zx2

#### Solution 1

**Initial board position** This is the initial board position of medium chess puzzle 0064.

Figure 3: Initial board position of medium chess puzzle 0064

Move 1 Move by white

Figure 4: Kc6 - This the a crucial move required to checkmate in next move.