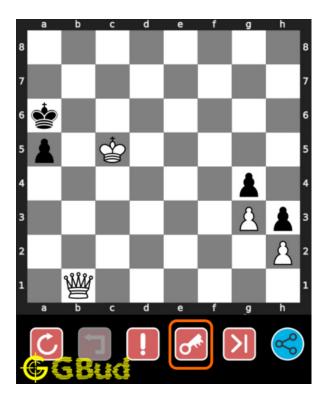

#### How to view the solution to medium chess puzzle 0064

To view the solution to this puzzle, follow the steps given below

- 1. Go to the puzzle page
- 2. Click the solution button (Key as shown below) to view the solution

Figure 7: Click the solution button to view solutions @ https://gbud.in/g6n5zx2