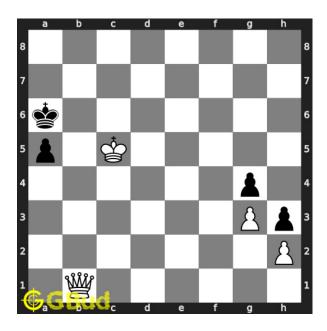

#### Solution 1

**Initial board position** This is the initial board position of medium chess puzzle 0064.

Figure 3: Initial board position of medium chess puzzle 0064

Move 1 Move by white

Figure 4: Kc6 - This the a crucial move required to checkmate in next move.