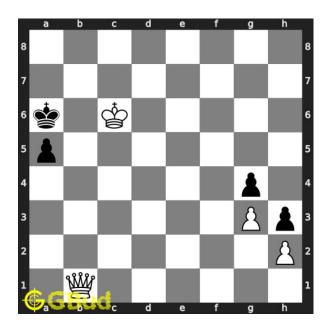

#### Move 2 Move by black

Figure 5: Ka7 - Since all the other pieces are blocked, this is the only legal move available for the opponent.